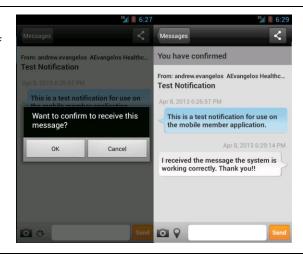

### **Using Mobile Member**

The Mobile Member application allows contacts to confirm receipt of a notification and, if configured, send an additional message to the organization issuing the notification. The sending organization may also choose to allow contacts to send the organization unsolicited messages. In addition to sending a text based message, contacts can take a photo and include their geo location using the GPS services on their mobile device. The Member application is the fastest contact path because it goes directly from the Everbridge server to the device being targeted.