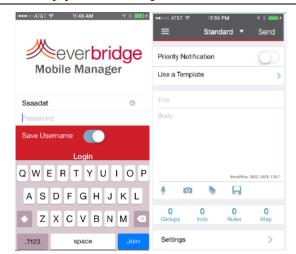

#### Mobile Manager (left) vs. Mobile Member (right)

Everbridge has two applications, Mobile Manager and Mobile Member. Each application is available for download in the Google Play Store and Apple App Store for free.

The Manager application is intended for use by administrators and message senders within your organization. The application is designed so that you can send a notification on the go.

The Mobile Member application is a two way communication portal that allows your recipients to send and receive messages through the Everbridge system. The recipient may log into the application using the same username and password that they use with the member portal.