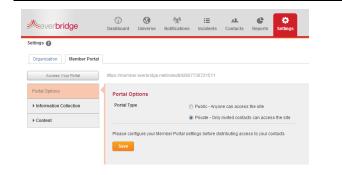

## Private vs. Public Portal

Depending on the needs of your organization, you may wish to use a private or public member portal. A public portal allows any user with your unique URL to log in and create a recipient account. There is no initial information needed in order to start a recipient account. With a private portal, your organization must upload a contact database with a minimum of First and Last name, email address, and External ID. Once your database is loaded, you can send an invitation email from the contact management page by clicking the envelope to the right of the contact record. Each user will receive an email with a link to access the portal.